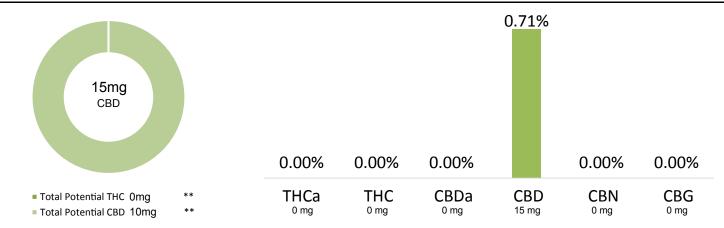

# **CANNABINOID** PROFILE

\*\* Total Potential THC/CBD is calculated using the following formulas to take into account the loss of a carboxyl group during decarboxylation step. Total THC = THC + (THCa \*(0.877)) and Total CBD = CBD + (CBDa \*(0.877))

% = % (w/w) = Percent (Weight of Analyte / Weight of Product)