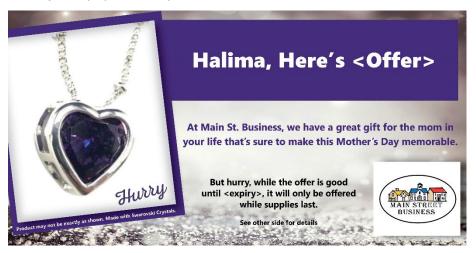

## **Promotion Overview:**

This has been one of the most successful seasonal promotions ever. This is a great opportunity to skyrocket your May sales and celebrate Mothers all month long.

You can't beat a Swarovski Necklace as an incredible premium to give to your customers, and they cost as little as \$3.40(USD)!

We ordered some sample necklaces for ourselves, and the quality is great, they are stunning, and your customers will be thrilled with these beautiful Swarovski Elements necklaces.

The perceived value is very high, but the cost is low, which makes it a great promotion to bundle with a package of your services or other products.

Make it an irresistible offer, one that your customers can't say no to, that will help grow your bottom line.