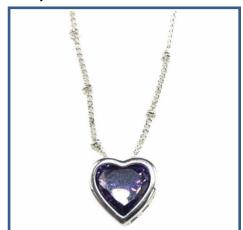

## Jewelry we recommend:

A Purple Heart Necklace Made w/Swarovski Elements. Sterling Silver overlay with a lobster claw clasp. Necklaces Measures 18 inches long. Each Swarovski Amethyst heart measures 8mm in size.

Item # N-047435.

Cost: These can be purchased for as little as \$3.40 (USD) after discount applied as noted below.

For more information click here: Heart Necklace

Order directly from Mary's Wholesale Jewelry by simply creating an account at: <a href="https://www.MarysWholesaleJewelry.com">www.MarysWholesaleJewelry.com</a>. Enter promo code "ROYAL20" to receive a 20% discount.