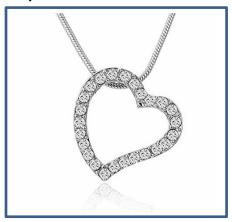

## Jewelry we recommend:

An 18" Heart necklace made with Swarovski elements, a Sterling Silver overlay, and a Snake Chain with Lobster Claw.

Item # N-25.

Cost: these can be purchased for as little as \$3.60 (USD).

For more information click here: Heart Necklace

Order directly from Mary's Wholesale Jewelry by simply creating an account at: <a href="maryswholesalejewelry.com"><u>maryswholesalejewelry.com</u></a> and **enter promo code "ROYAL20" to receive a 20% discount** at checkout.