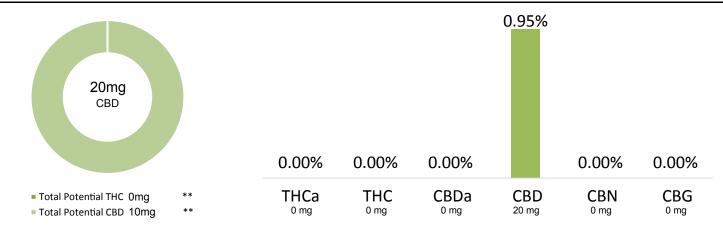

# **CANNABINOID** PROFILE

\*\* Total Potential THC/CBD is calculated using the following formulas to take into account the loss of a carboxyl group during decarboxylation step. Total THC = THC + (THCa \*(0.877)) and Total CBD = CBD + (CBDa \*(0.877))

% = % (w/w) = Percent (Weight of Analyte / Weight of Product)