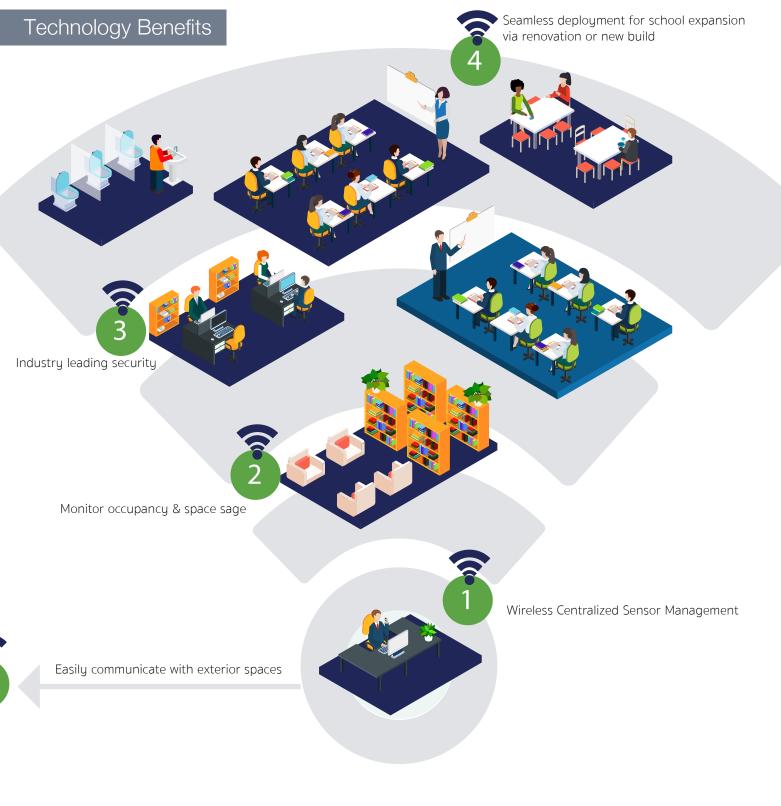

#### The Scenario: inclusive alerts, safer grounds, better students

Ceiling lights with LED Smart technology provide the perfect platform for emergency alerts and guided exit plans that don't cause panic, & include students with sensory differences.

The sudden brightness of the light serves as a natural deterrent to crime, and real-time alerts provide data for asset protection and property management.

Daylight harvesting, color variances and dimming options all play a critical role in a students' focus & performance by lowering the impact on the Circadian Rhythm