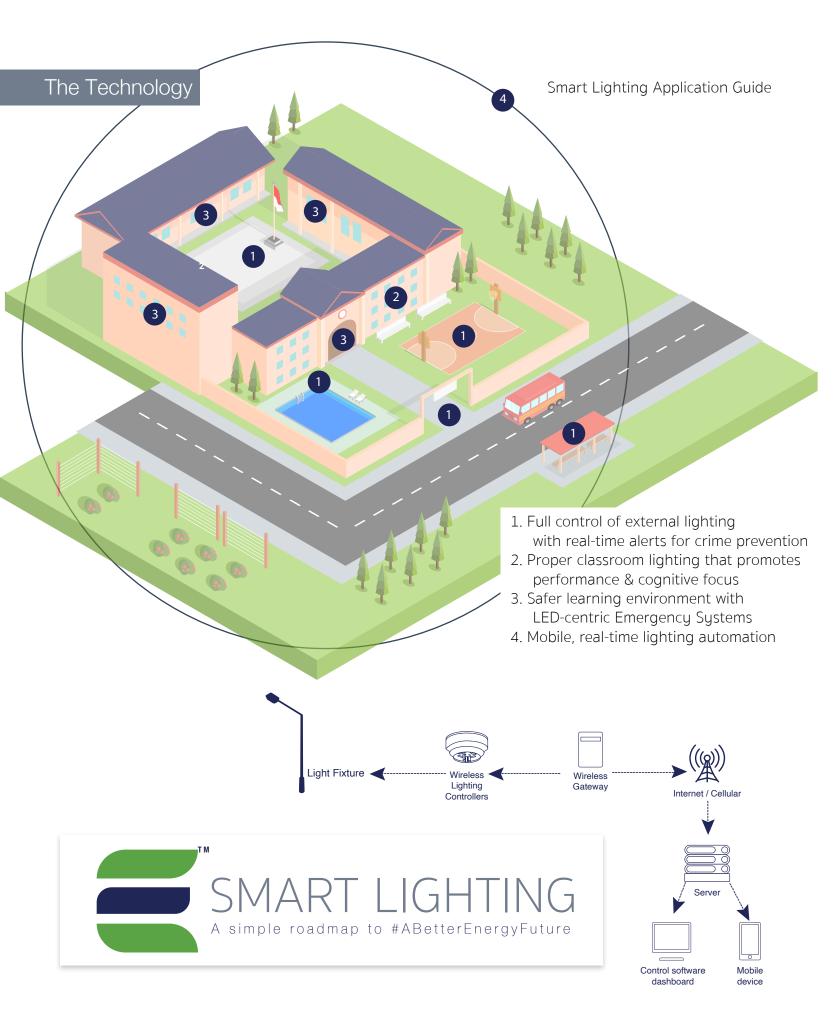

#### The Scenario: inclusive alerts, safer grounds, better students

Ceiling lights with LED Smart technology provide the perfect platform for emergency alerts and guided exit plans that don't cause panic, & include students with sensory differences.

The sudden brightness of the light serves as a natural deterrent to crime, and real-time alerts provide data for asset protection and property management.

Daylight harvesting, color variances and dimming options all play a critical role in a students' focus & performance by lowering the impact on the Circadian Rhythm