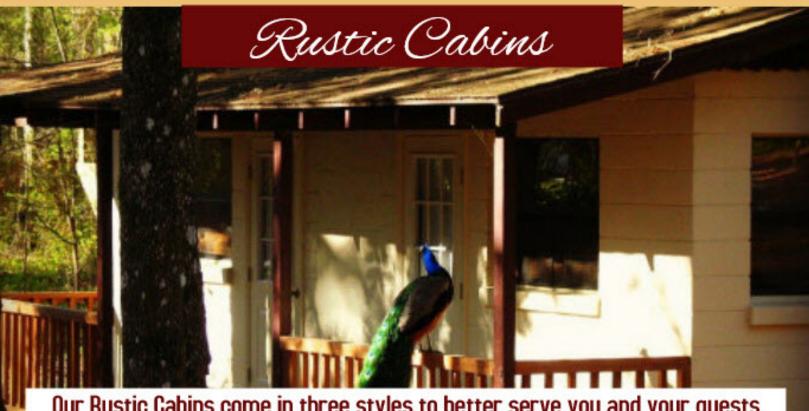

## Kulaqua Retreat and Conference Center

Our Rustic Cabins come in three styles to better serve you and your guests.

We have 18 Rustic Cabins. Each Cabin has 2 sides connected by a shared bathroom. Each side sleeps up to five people. They sleep up to 24 people.

## **Rustic Cabins**

COME TO THE QUIET