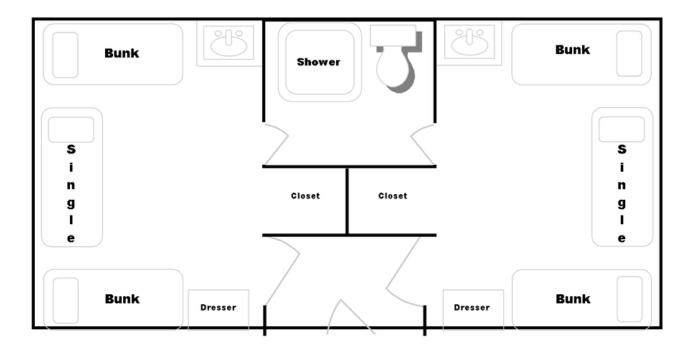

## Kulaqua Retreat and Conference Center

Our Rustic Cabins come in three styles to better serve you and your guests.

We have 18 Rustic Cabins. Each Cabin has 2 sides connected by a shared bathroom. Each side sleeps up to five people. They sleep up to 24 people.