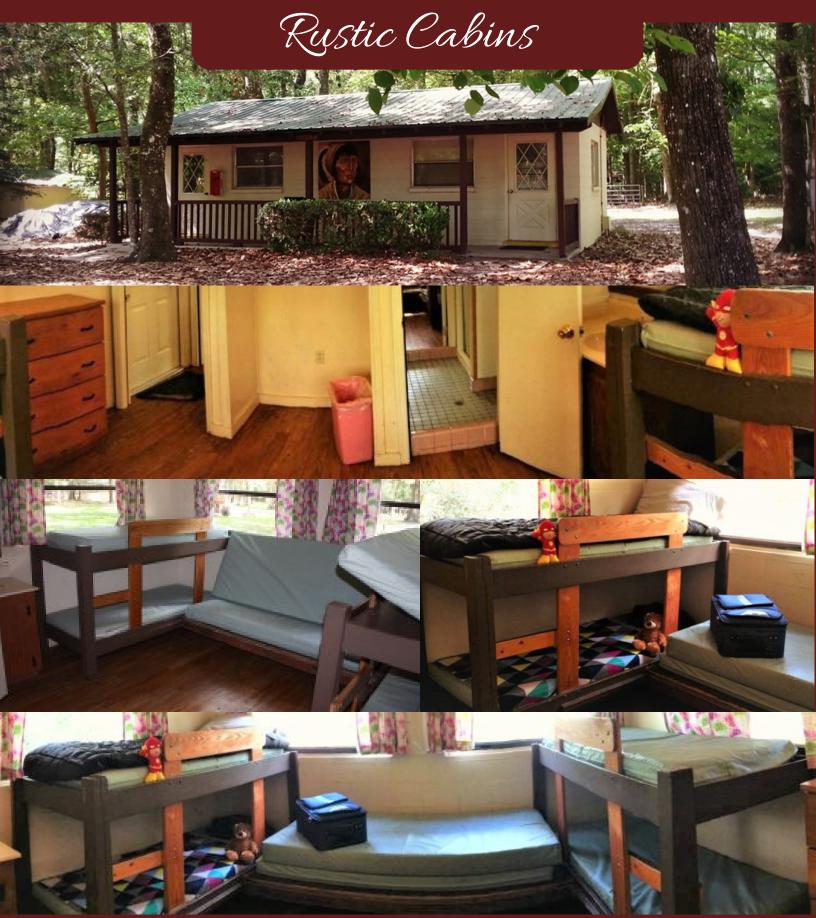

## Kulaqua Retreat and Conference Center

Our Rustic Cabins come in three styles to better serve you and your guests.

We have 18 Rustic Cabins. Each Cabin has 2 sides connected by a shared bathroom. Each side sleeps up to five people. They sleep up to 24 people.

This Cabin sleeps up to 8 people.

Our Rustic Cabins are the perfect housing choice for events with groups or guests that need all the comforts of home.

COME TO THE QUIET