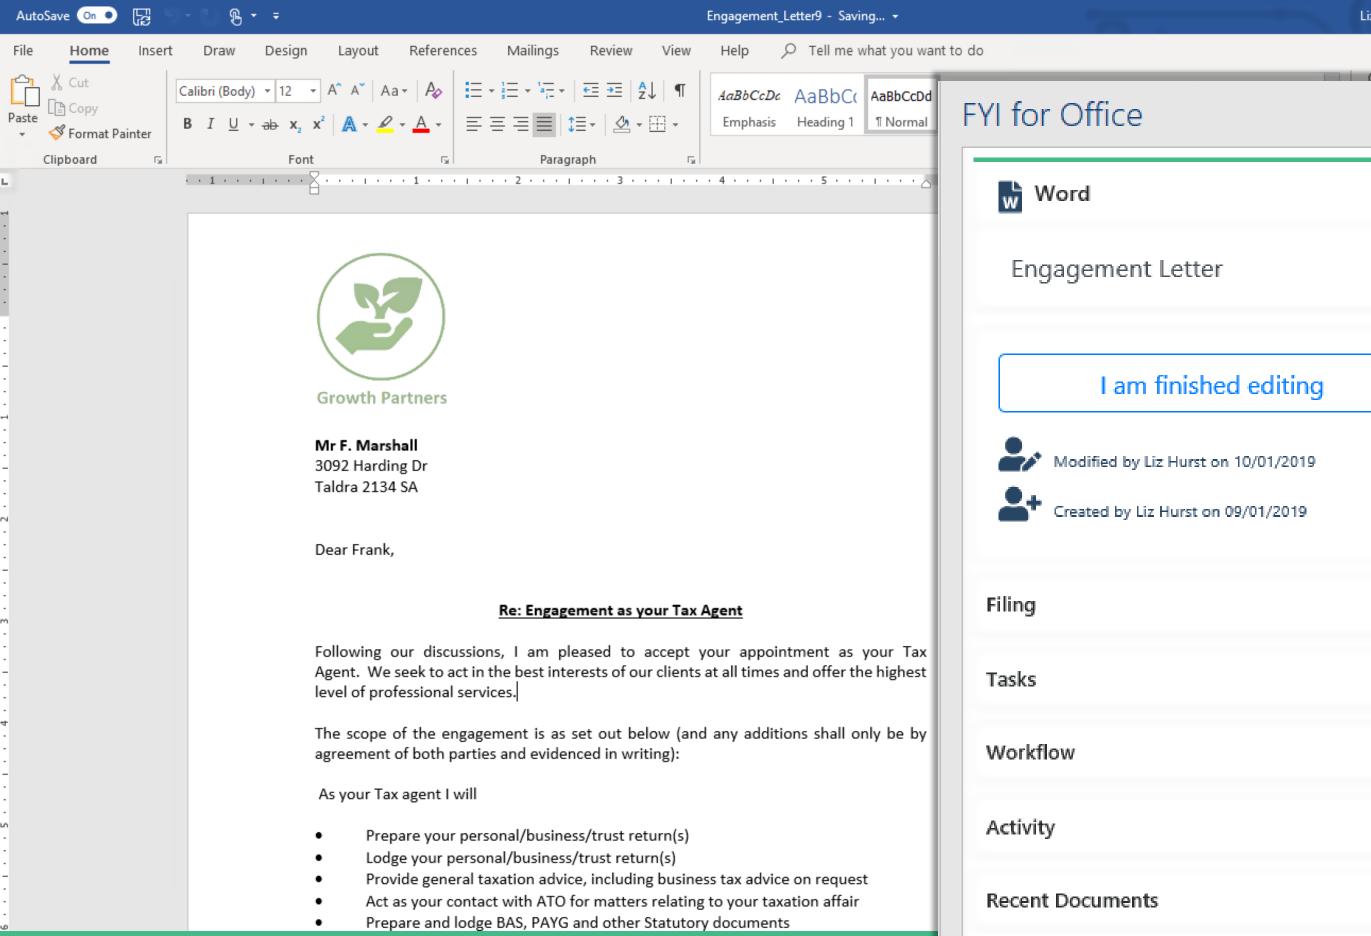

### DOCUMENT AUTOMATION

- Create and edit documents natively using the richness of Microsoft's desktop apps
- Access templates, file documents, assign tasks and more without leaving the document you're working in Word, Excel or Powerpoint

- Auto-create documents and emails from practice templates with merge fields.
- Consistent naming and filing.
- Cross links.
- Powerful search and retrieval.