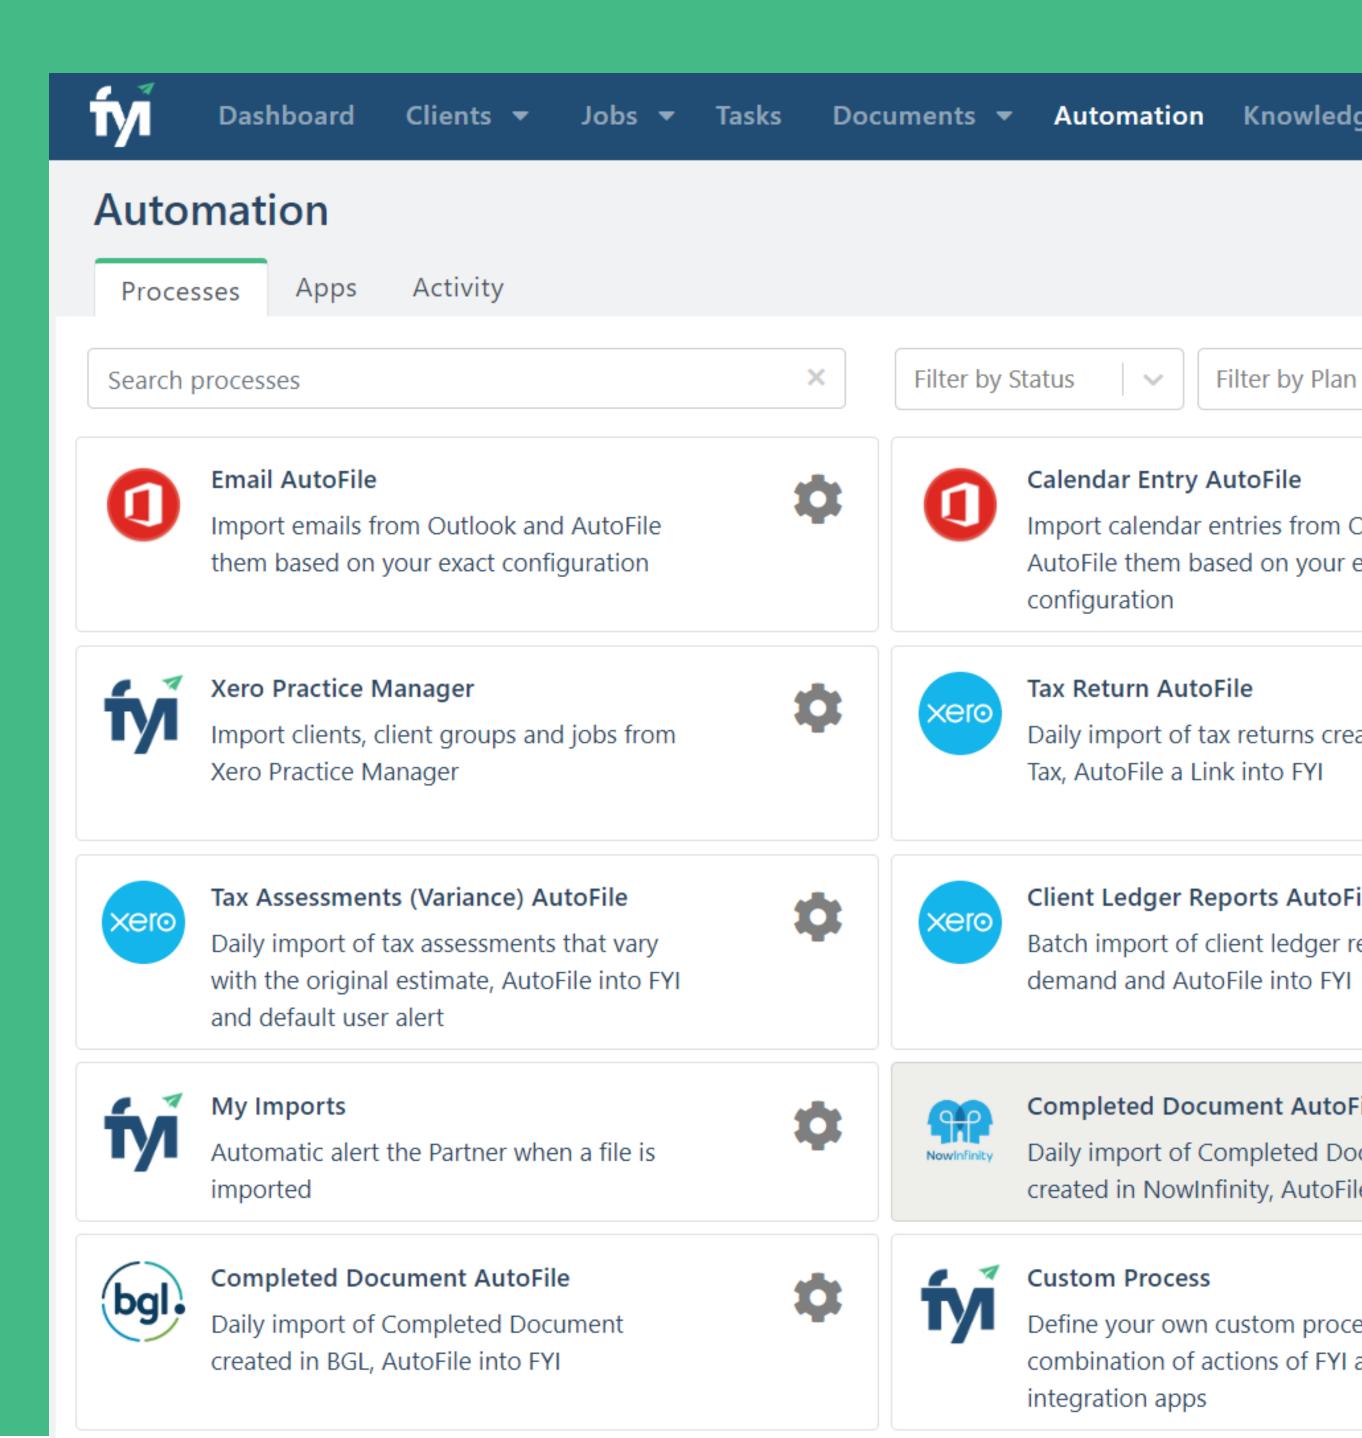

### PROCESS AUTOMATIONS

- Automatically capture and file client documents from BGL, OneDrive, and in the near future, from DropBox and Drive
- Batch-create, import and auto-file consistently named sets of reports from your **Client's Xero Ledger** with a single click