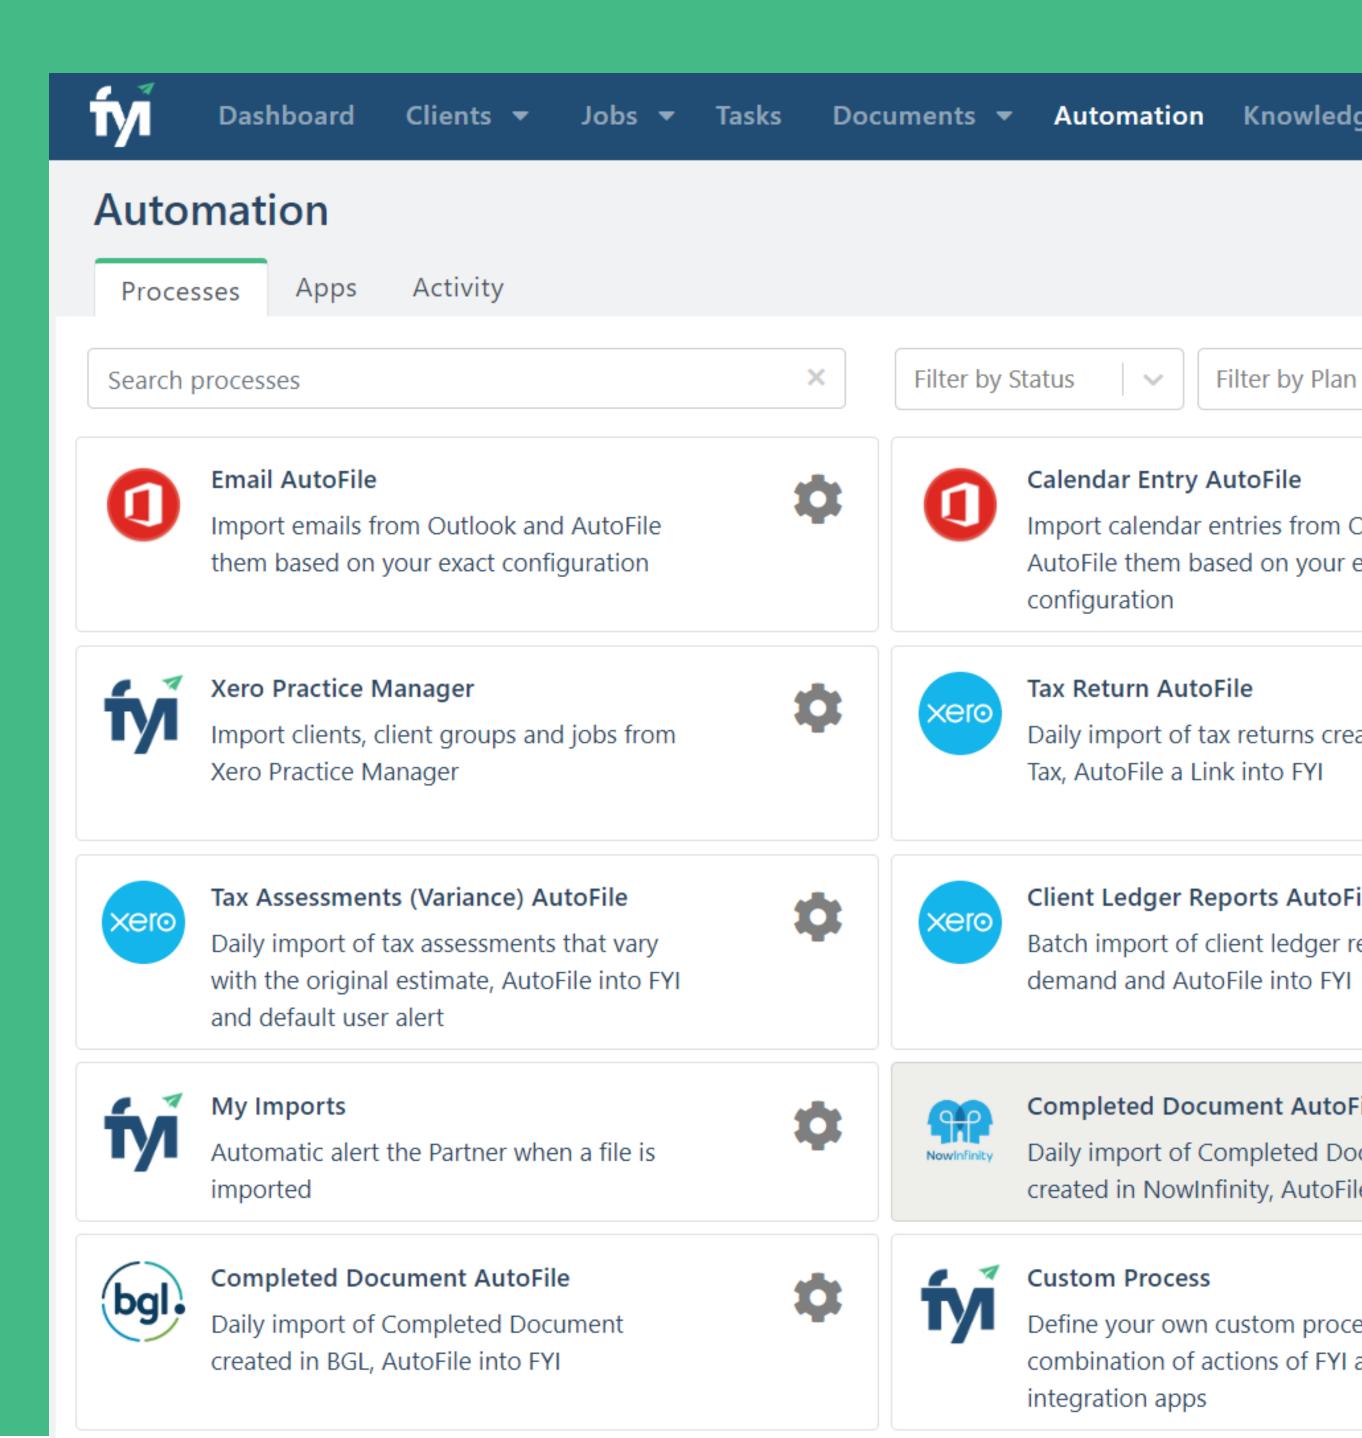

Configurable process automation

Collaboration and approval workflows

| íyi    | Dashboard Clients 🕶 Jobs 👻                                                                                                                                  | Tasks | Documents 👻      | Automation                                                           | Know              |
|--------|-------------------------------------------------------------------------------------------------------------------------------------------------------------|-------|------------------|----------------------------------------------------------------------|-------------------|
| Auto   | mation                                                                                                                                                      |       |                  |                                                                      |                   |
| Proce  | sses Apps Activity                                                                                                                                          |       |                  |                                                                      |                   |
| Search | processes                                                                                                                                                   | ×     | Filter by Status | ~   Filte                                                            | r by Pla          |
| 0      | Email AutoFile<br>Import emails from Outlook and AutoFile<br>them based on your exact configuration                                                         | \$    | U Impo<br>Autol  | ndar Entry Autol<br>rt calendar entri<br>File them based<br>guration | es from           |
| fyi    | Xero Practice Manager<br>Import clients, client groups and jobs<br>from Xero Practice Manager                                                               | \$    | Daily            | eturn AutoFile<br>import of tax re<br>utoFile a Link in              |                   |
| xero   | Tax Assessments (Variance) AutoFile<br>Daily import of tax assessments that vary<br>with the original estimate, AutoFile into<br>FYI and default user alert | \$    | Batch            | t Ledger Report<br>import of clien<br>ind and AutoFile               | t ledger          |
| fyi    | My Imports<br>Automatic alert the Partner when a file is<br>imported                                                                                        | \$    | Daily            | pleted Docume<br>import of Comp<br>ed in NowInfinit                  | eleted D          |
| bgl.   | Completed Document AutoFile<br>Daily import of Completed Document<br>created in BGL, AutoFile into FYI                                                      | \$    | Defin<br>comb    | om Process<br>e your own cust<br>ination of action<br>ration apps    | 201 <b>1</b> 20 0 |