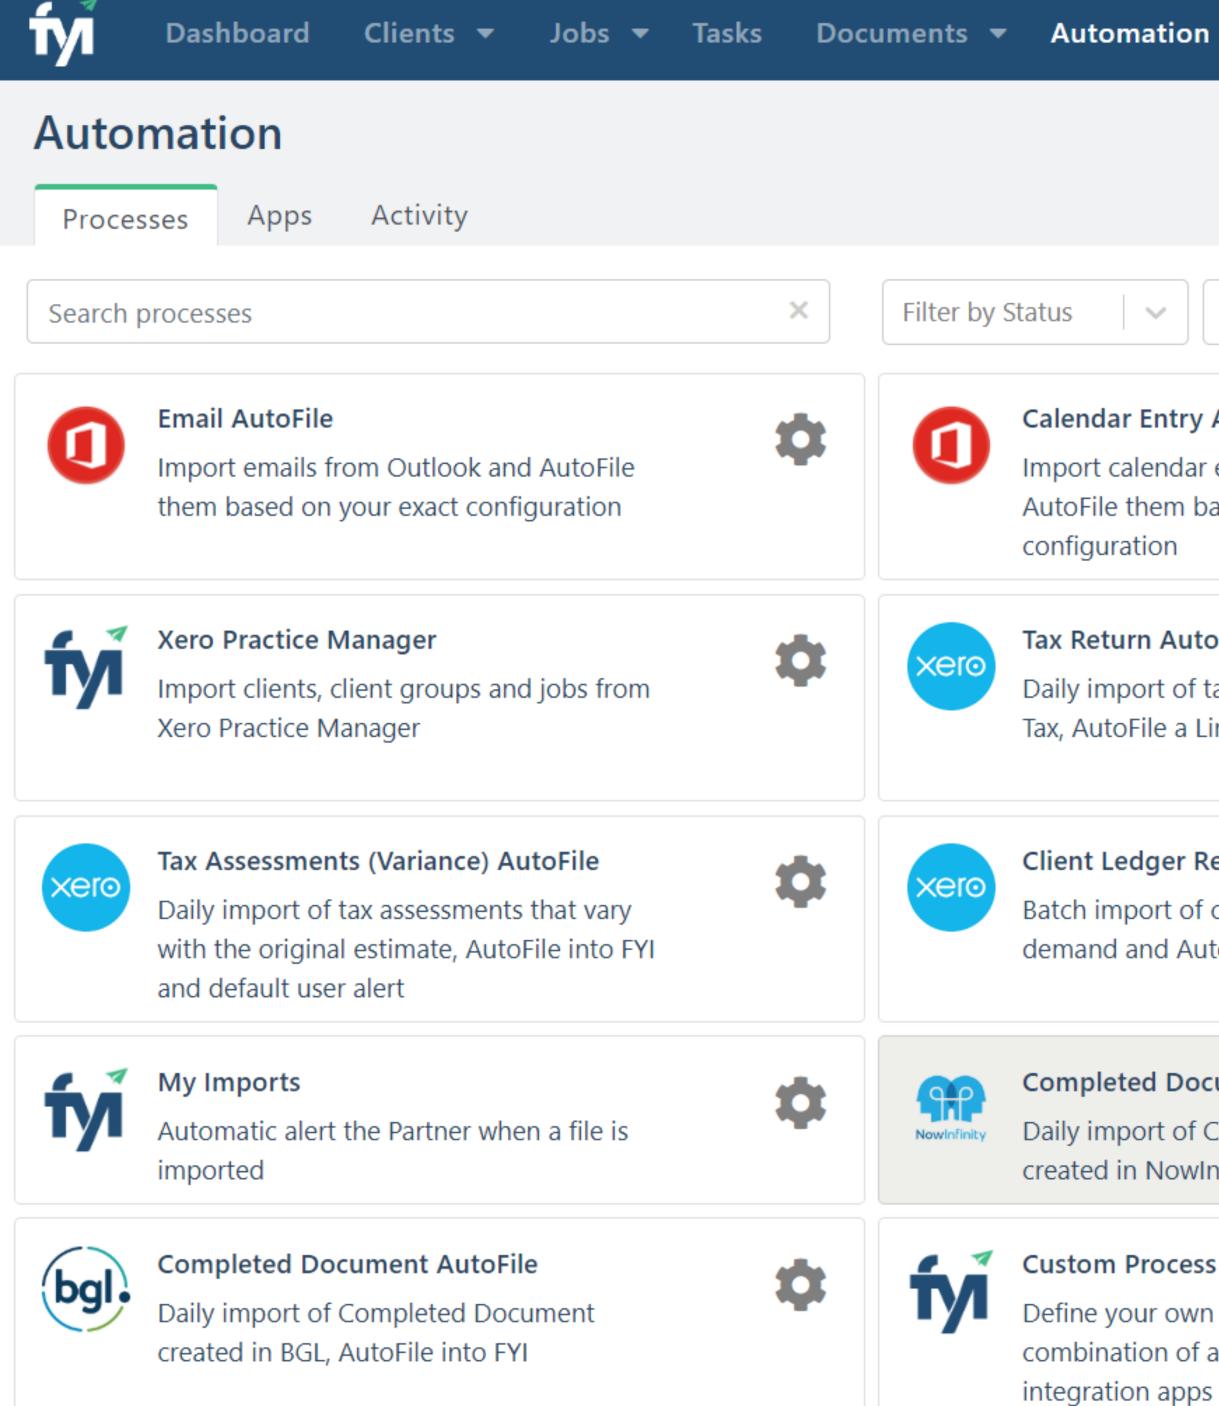

Configurable process automation

Collaboration and approval workflows

| íyi    | Dashboard Clients 🕶 Jobs 👻                                                                                                                                  | Tasks | Documents 👻      | Automation                                                           | Know              |
|--------|-------------------------------------------------------------------------------------------------------------------------------------------------------------|-------|------------------|----------------------------------------------------------------------|-------------------|
| Auto   | mation                                                                                                                                                      |       |                  |                                                                      |                   |
| Proce  | sses Apps Activity                                                                                                                                          |       |                  |                                                                      |                   |
| Search | processes                                                                                                                                                   | ×     | Filter by Status | ~   Filte                                                            | r by Pla          |
| 0      | Email AutoFile<br>Import emails from Outlook and AutoFile<br>them based on your exact configuration                                                         | \$    | U Impo<br>Autol  | ndar Entry Autol<br>rt calendar entri<br>File them based<br>guration | es from           |
| fyi    | Xero Practice Manager<br>Import clients, client groups and jobs<br>from Xero Practice Manager                                                               | \$    | Daily            | eturn AutoFile<br>import of tax re<br>utoFile a Link in              |                   |
| xero   | Tax Assessments (Variance) AutoFile<br>Daily import of tax assessments that vary<br>with the original estimate, AutoFile into<br>FYI and default user alert | \$    | Batch            | t Ledger Report<br>import of clien<br>ind and AutoFile               | t ledger          |
| fyi    | My Imports<br>Automatic alert the Partner when a file is<br>imported                                                                                        | \$    | Daily            | pleted Docume<br>import of Comp<br>ed in NowInfinit                  | eleted D          |
| bgl.   | Completed Document AutoFile<br>Daily import of Completed Document<br>created in BGL, AutoFile into FYI                                                      | \$    | Defin<br>comb    | om Process<br>e your own cust<br>ination of action<br>ration apps    | 201 <b>1</b> 20 0 |