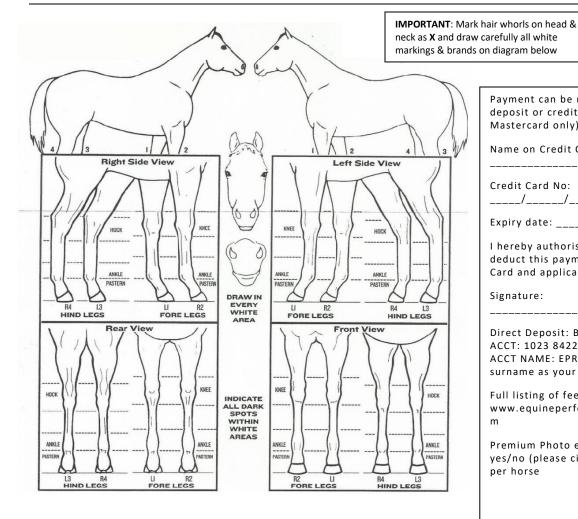

## **Registration Application**

| A                                                                                                                    |                                                                     | exceed 25 characto                                                                | ers, including spaces                              | Include copies of sire and dam registration  certificates and any applicable DNA reports unless EPRA registered. |
|----------------------------------------------------------------------------------------------------------------------|---------------------------------------------------------------------|-----------------------------------------------------------------------------------|----------------------------------------------------|------------------------------------------------------------------------------------------------------------------|
| O palomino O pearl O                                                                                                 | ) perlino O red dun O                                               | red roan O sorrel O taff                                                          | y O white O chocolate w/ silver mane &             | estnut O cremelllo O dun O grey O grulla<br>tail O Other<br>leopard O dappled O flaxen mane & tail O             |
| frosted mane/ tail  Gender O stallion                                                                                |                                                                     | Microchip (if                                                                     | f applicable)                                      |                                                                                                                  |
| Date foaled                                                                                                          | MONTH D                                                             | AY YEAR                                                                           | State/country foaled                               |                                                                                                                  |
| SIRE                                                                                                                 |                                                                     | sire owner                                                                        | at time of breeding                                |                                                                                                                  |
| Name                                                                                                                 | reg#                                                                | breed                                                                             | name                                               | city/ state                                                                                                      |
| DAM                                                                                                                  |                                                                     | dam owner                                                                         | r at time of breeding                              |                                                                                                                  |
| Name                                                                                                                 | reg#                                                                | breed                                                                             | name                                               | city/ state                                                                                                      |
| Owner(s) Name_                                                                                                       |                                                                     |                                                                                   | Signature                                          |                                                                                                                  |
|                                                                                                                      |                                                                     |                                                                                   |                                                    |                                                                                                                  |
| Postal address                                                                                                       |                                                                     |                                                                                   |                                                    |                                                                                                                  |
| Email address                                                                                                        |                                                                     |                                                                                   | Contact No.                                        |                                                                                                                  |
| Breeder's certif                                                                                                     |                                                                     | certifies that the above s                                                        | sire and dam were bred in the 2 0                  | (year), resulting in the foal to be registered                                                                   |
| X                                                                                                                    |                                                                     | X                                                                                 |                                                    |                                                                                                                  |
| Signature of <b>STALLION</b> owner                                                                                   |                                                                     | •                                                                                 | Signature of MARE owner at the time of bree        | ding and phone number                                                                                            |
| O foal produced by em O foal produced by fro O foal conceived by cooled O foal is a clone O I already have a DNA pro | zen embryod/ transported semen                                      | Date of implan<br>OR frozen semen (circle<br>out section #10 O                    | e which applies)  foal is the offspring of a clone | O SIRE O DAM O BOTH<br>a copy of the full DNA report if available                                                |
| photos, on a flash drive or<br>This media becomes the pr<br>TIPS:<br>-Choose a non-distracting b                     | emailed to admin@e<br>operty of EPRA and v<br>packground -be sure t | quineperformanceregist<br>vill not be returned to yo<br>the horse's stance is som | •                                                  | the feet, legs, head, or ears                                                                                    |